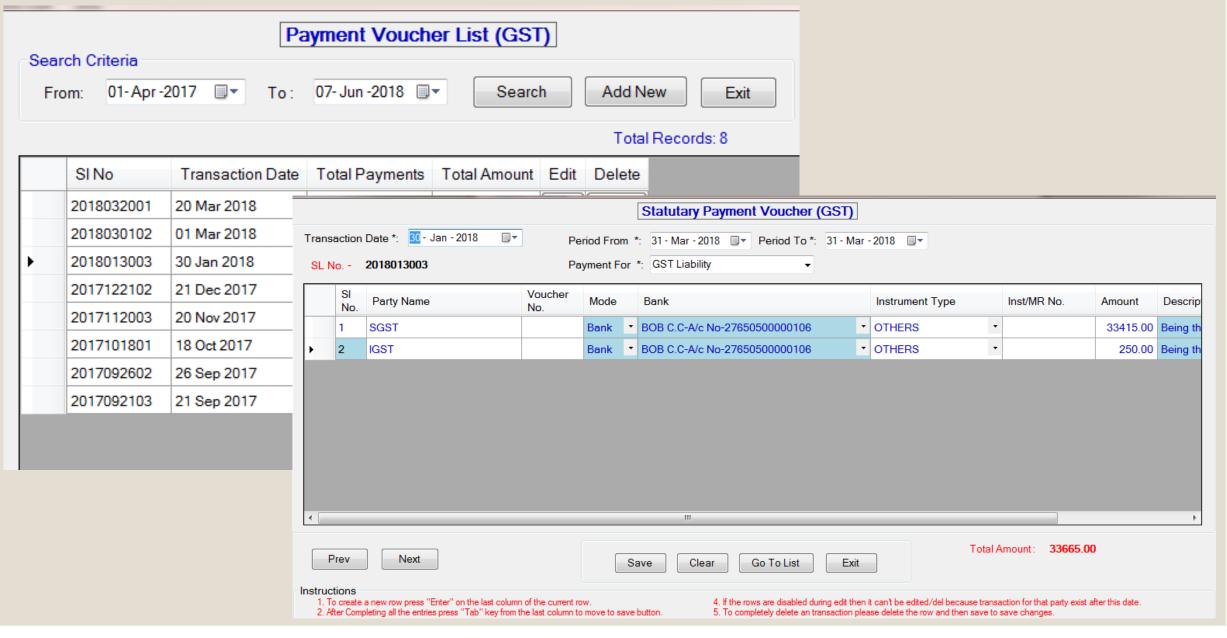

|          | BEING S |
|   |                                                          |       | •      | 4 SA         | LARY PAYBLE A/C       |                | Bank  | - E | BOI OCC-515130110000020         | •  | NEFT            | •           | 6000.00  | BEING S |
|   |                                                          |       |        |              |                       |                |       |     |                                 |    |                 |             |          |         |
|   | Prev     Next     Save     Clear     Go To List     Exit |       |        |              |                       |                |       |     |                                 |    |                 |             |          |         |

#### PAYMENT VOUCHER(STATUTORY PAYMENT)



#### RECEIPT VOUCHER

|   | rch Criteria<br>n: 01 Apr 2018 |                  | Receipt Vo       | Searc                  | h Add N         | ew     | Exi      |                 |                                |
|---|--------------------------------|------------------|------------------|------------------------|-----------------|--------|----------|-----------------|--------------------------------|
|   |                                |                  |                  |                        |                 | Tot    | al Re    |                 |                                |
|   | SI No                          | Transaction Date | Total Receipt    | Total Amount           | ink Form Edit   | Delete |          |                 |                                |
| • | 201804